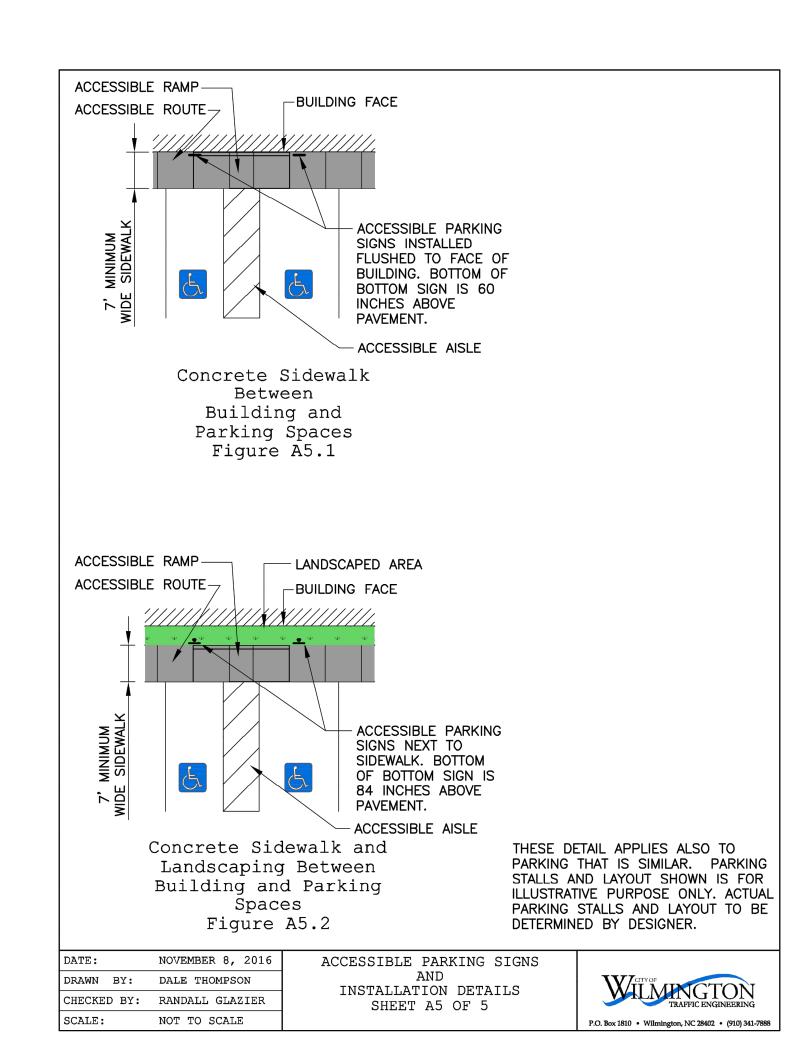

**ENGINEERING** 

*LICENSE # C-2710* 

ENGINEERING

LAND PLANNING COMMERCIAL / RESIDENTIAL

P.O. BOX 4041

WILMINGTON, NC 28406

(910) 791–4441







|   |                                                                                                                                         | Approved Construction Plan |
|---|-----------------------------------------------------------------------------------------------------------------------------------------|----------------------------|
|   |                                                                                                                                         | Name Date                  |
|   | For each open utility cut of City streets, a \$325 permit shall be required from the City prior to occupancy and/or project acceptance. | Planning                   |
|   |