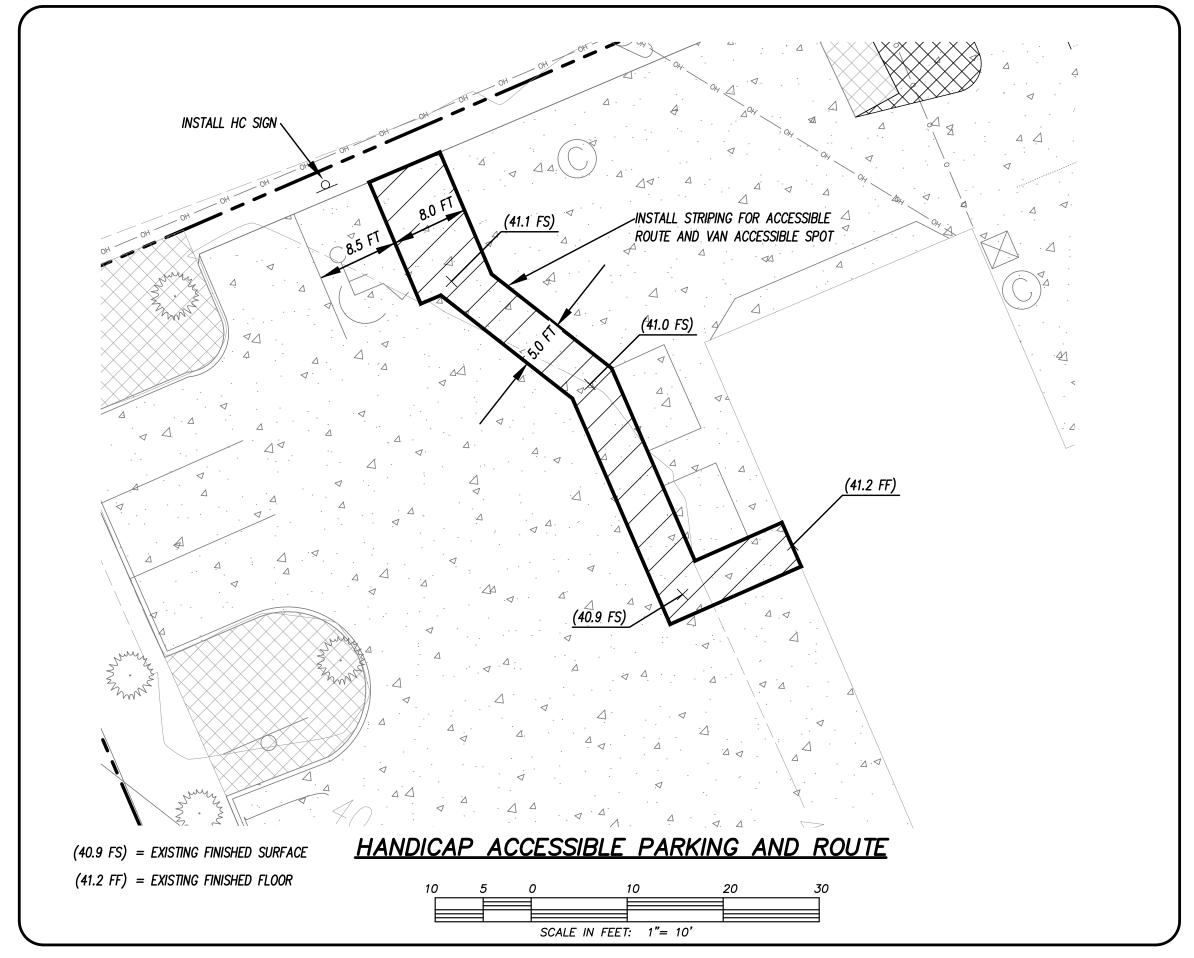

**ENGINEERING** 

*LICENSE # C-2710* 

ENGINEERING

LAND PLANNING COMMERCIAL / RESIDENTIAL

P.O. BOX 4041

WILMINGTON, NC 28406

(910) 791–4441







|   |                                                                                                                                         | Approved Construction Plan |
|---|-----------------------------------------------------------------------------------------------------------------------------------------|----------------------------|
|   |                                                                                                                                         | Name Date                  |
|   | For each open utility cut of City streets, a \$325 permit shall be required from the City prior to occupancy and/or proj