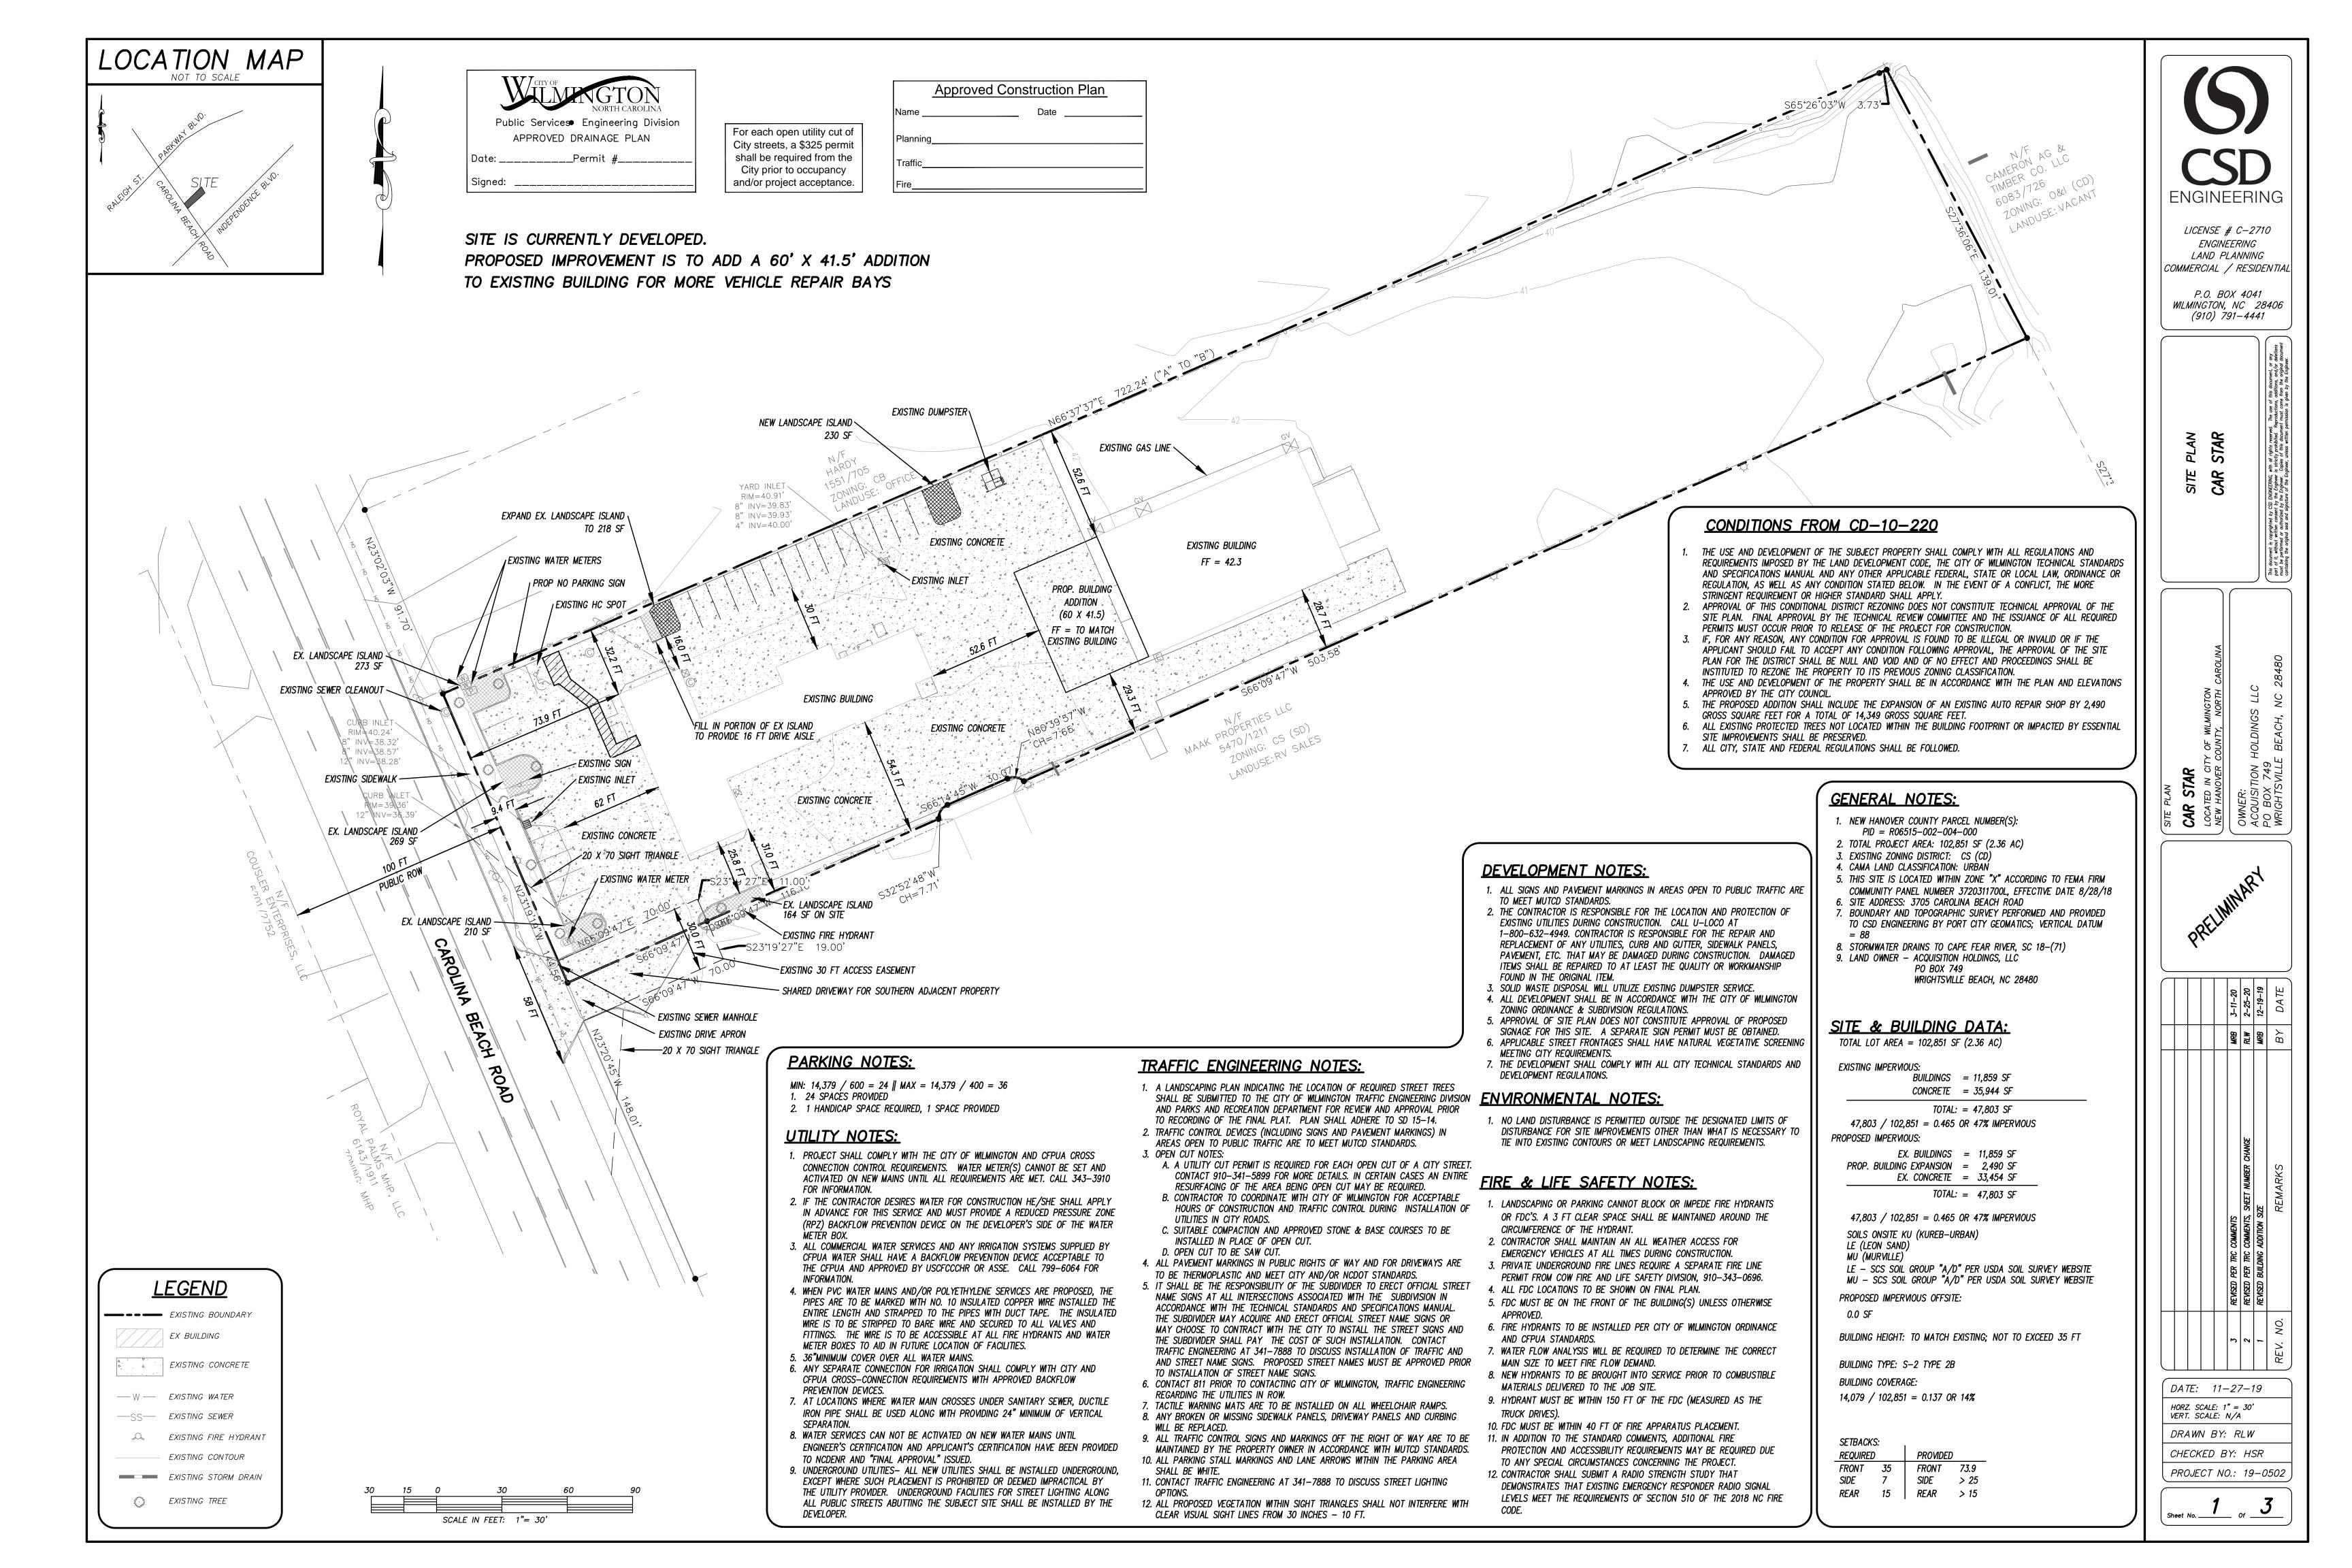

**ENGINEERING** 

*LICENSE # C-2710* 

ENGINEERING

LAND PLANNING COMMERCIAL / RESIDENTIAL

P.O. BOX 4041

WILMINGTON, NC 28406

(910) 791–4441

|   |                                                                                                                                         | Approved Construction Plan |
|---|-----------------------------------------------------------------------------------------------------------------------------------------|----------------------------|
|   |                                                                                                                                         | Name Date                  |
|   | For each open utility cut of City streets, a \$325 permit shall be required from the City prior to occupancy and/or project acceptance. | Planning                   |
|   |                                                                                                                                         | Traffic                    |
|   |                                                                                                                                         | Fire                       |
| _ |                                                                                                                                         |                            |

DRAWN BY: RLW

CHECKED BY: HSR

PROJECT NO.: 19-0502

SITE LOC NEW ACC WRIG