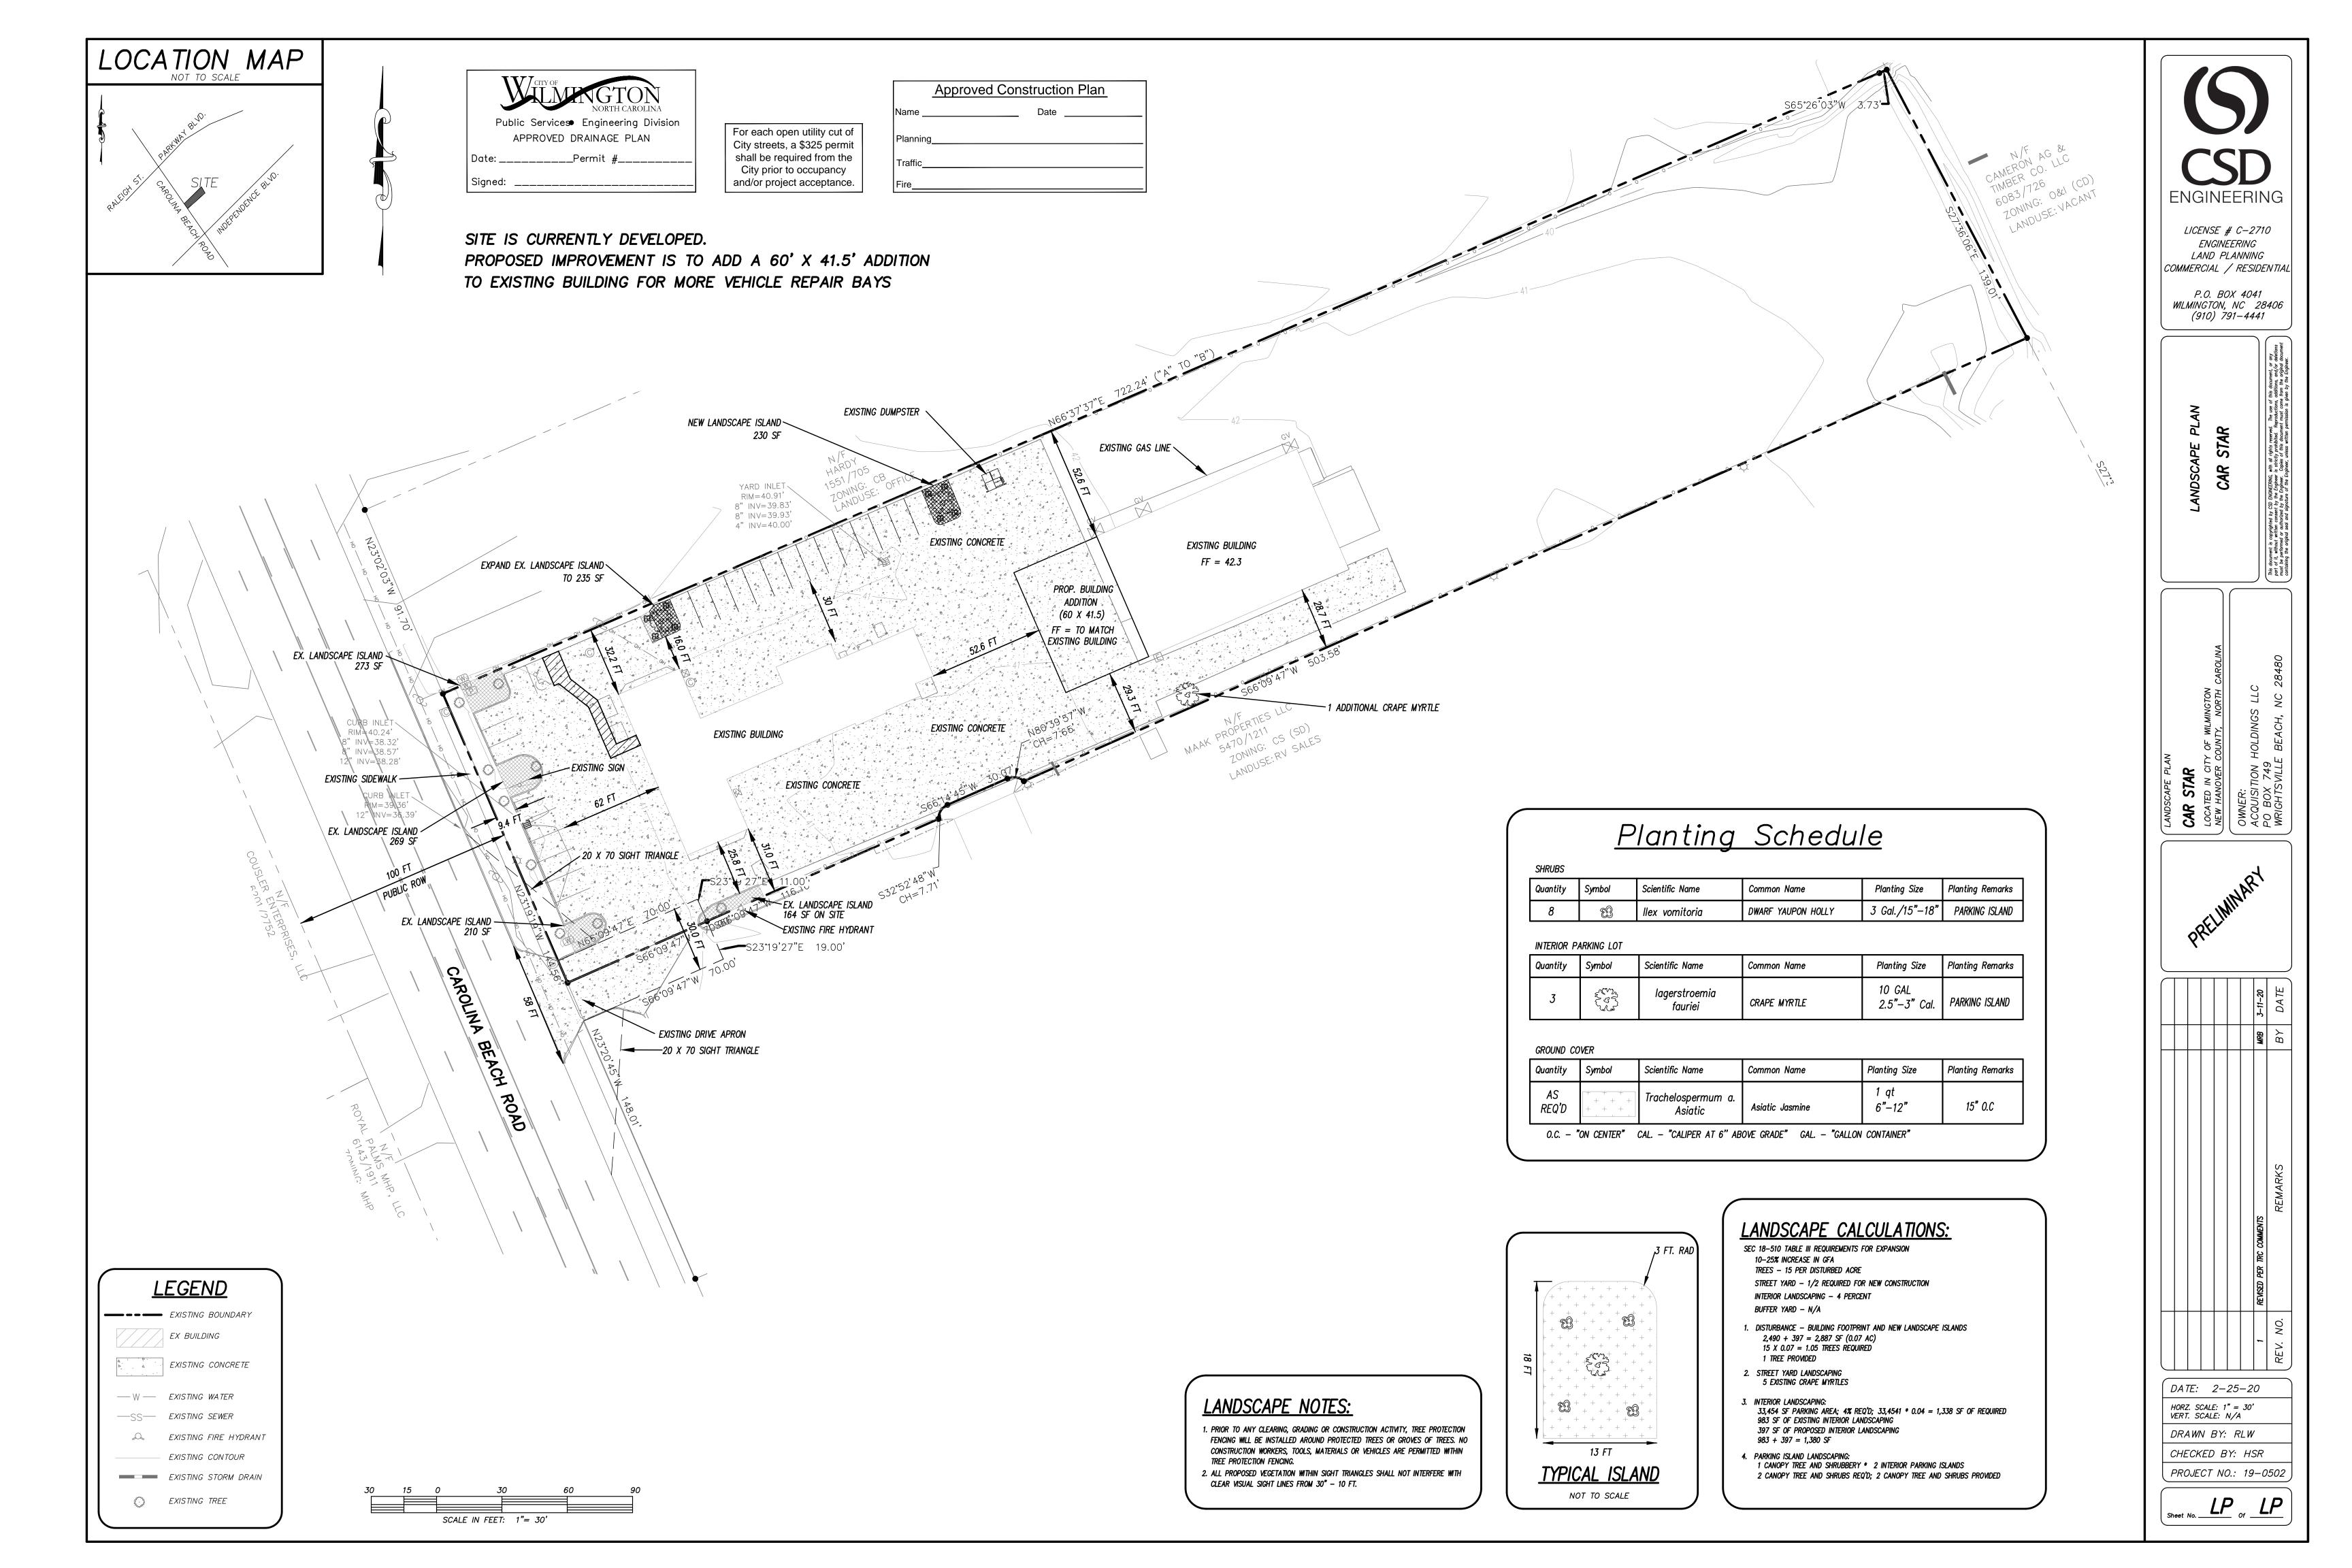

**ENGINEERING** 

*LICENSE # C-2710* 

ENGINEERING

LAND PLANNING COMMERCIAL / RESIDENTIAL

P.O. BOX 4041

WILMINGTON, NC 28406

(910) 791–4441

|   |                                                                                                                                         | Approved Construction Plan |
|---|-----------------------------------------------------------------------------------------------------------------------------------------|----------------------------|
|   |                                                                                                                                         | Name Date                  |
|   | For each open utility cut of City streets, a \$325 permit shall be required from the City prior to occupancy and/or project acceptance. | Planning                   |
|   |                                                                                                                                         | Traffic                    |
|   |                                                                                                                                         | Fire                       |
| _ |                                                                                                                                         |                            |