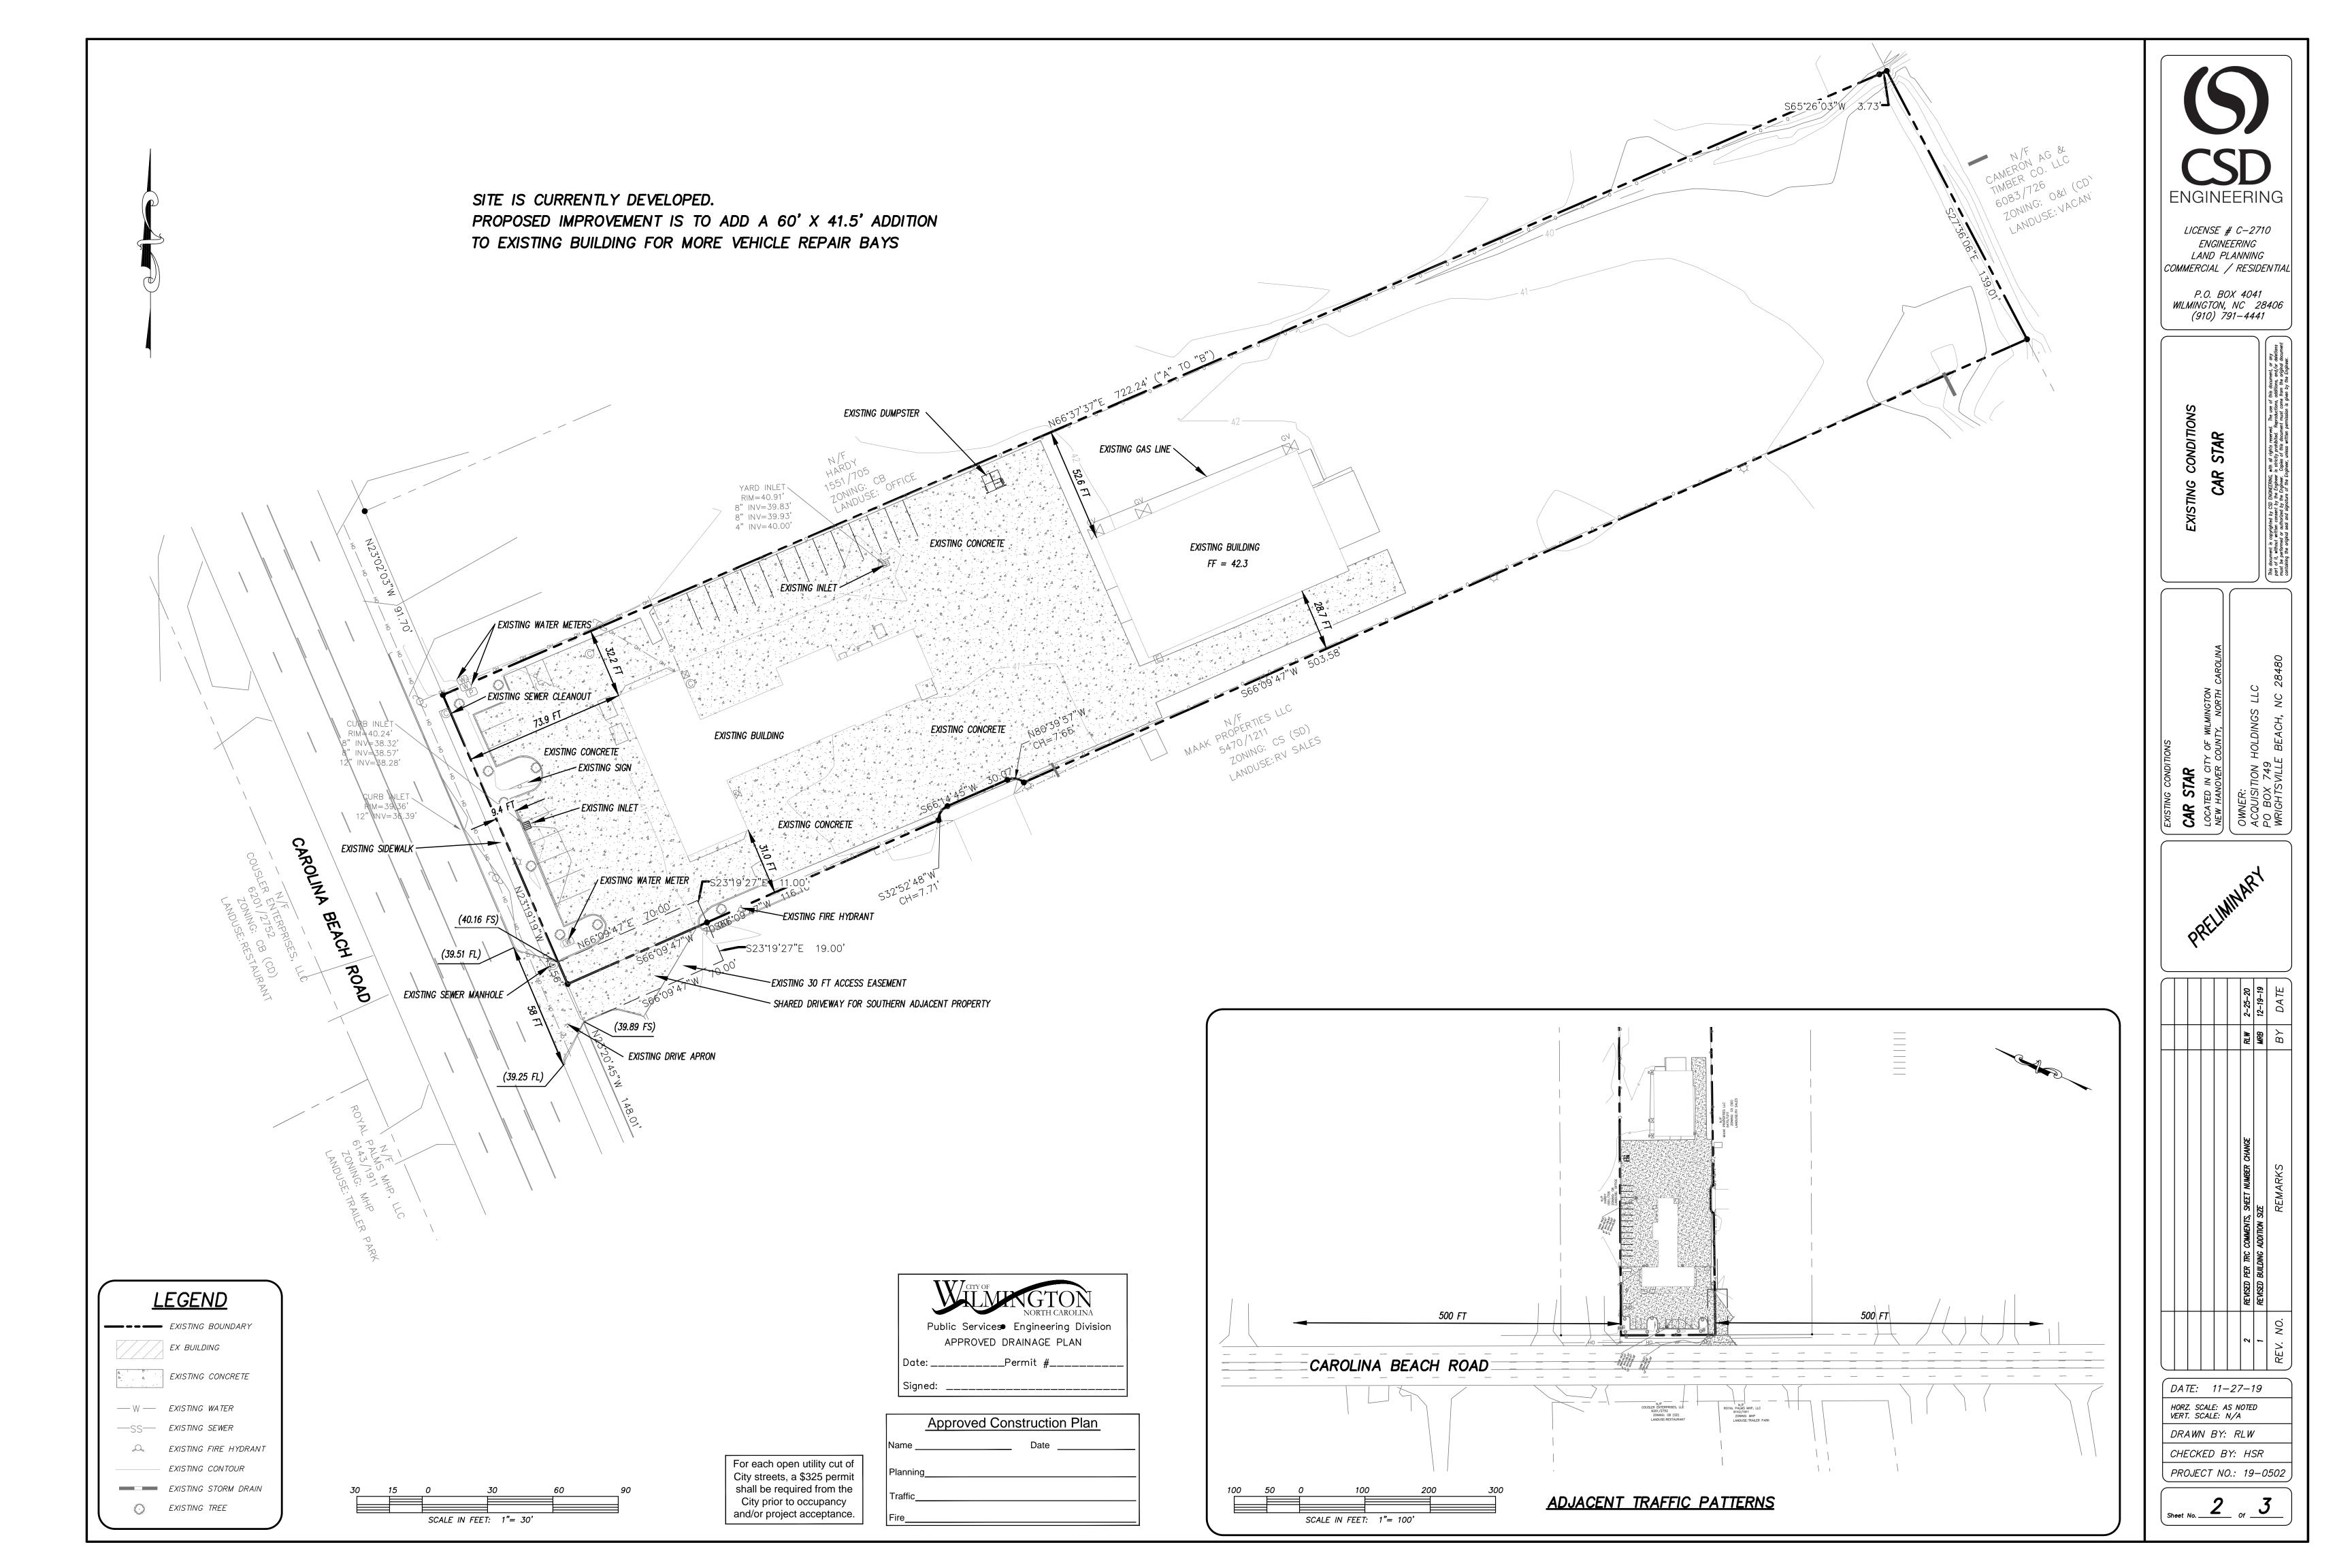

**ENGINEERING** 

*LICENSE # C-2710* 

ENGINEERING

LAND PLANNING COMMERCIAL / RESIDENTIAL

P.O. BOX 4041

WILMINGTON, NC 28406

(910) 791–4441

|   |                                                                                                                                         | Approved Construction Plan |
|---|-----------------------------------------------------------------------------------------------------------------------------------------|----------------------------|
|   |                                                                                                                                         | Name Date                  |
|   | For each open utility cut of City streets, a \$325 permit shall be required from the City prior to occupancy and/or project acceptance. | Planning                   |
|   |                                                                                                                                         | Traffic                    |
|   |                                                                                                                                         | Fire                       |
| _ |                                                                                                                                         |                            |

DRAWN BY: RLW

CHECKED BY: HSR

PROJECT NO.: 19-0502

SITE LOC NEW ACC WRIG